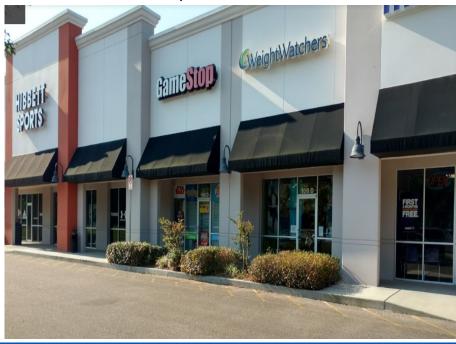

Space can be delivered in vanilla shell condition; flexible delivery options.

Shared entrance with Walmart.

Close to Stetson University.

Phase II up to 38,000 SF, Build to Suit.

| Spaces: Suite Space Avail. |          | Min Divisible Max Contiguous |          | Price | Date Available Details |                               |
|----------------------------|----------|------------------------------|----------|-------|------------------------|-------------------------------|
| 101                        | 4,500 SF | 4,500 SF                     | 4,500 SF | TBD   | Now                    | Build to Suit                 |
| 111                        | 5,000 SF | 5,000 SF                     | 5,000 SF | TBD   | Now                    | Prior Sporting Goods<br>Store |