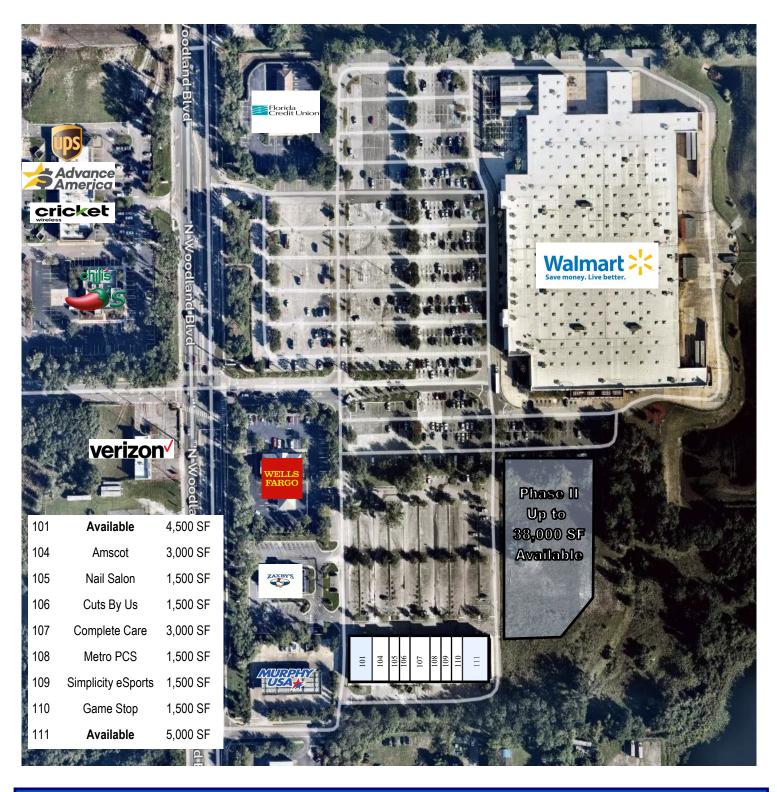

Space can be delivered in vanilla shell condition; flexible delivery options.

Shared entrance with Walmart.

Close to Stetson University.

Phase II up to 38,000 SF, Build to Suit.

| Spaces: Suite Space Avail. |          | Min Divisible Max Contiguous |          | Price | Date Available Details |                               |
|----------------------------|----------|------------------------------|----------|-------|------------------------|-------------------------------|
| 101                        | 4,500 SF | 4,500 SF                     | 4,500 SF | TBD   | Now                    | Build to Suit                 |
| 111                        | 5,000 SF | 5,000 SF                     | 5,000 SF | TBD   | Now                    | Prior Sporting Goods<br>Store |