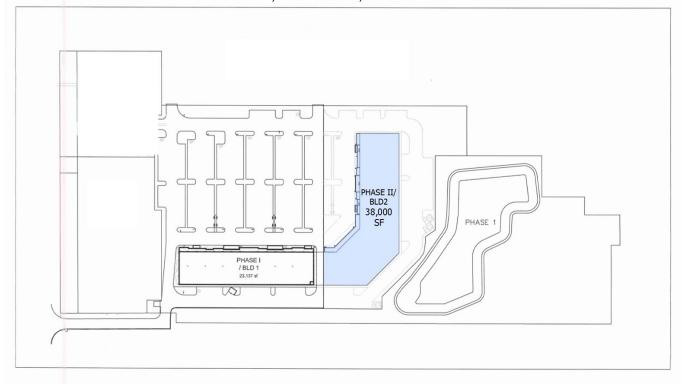

Space can be delivered in vanilla shell condition; flexible delivery options.

Shared entrance with Walmart.

Close to Stetson University.

Phase II up to 38,000 SF, Build to Suit.

| Spaces: Suite Space Avail. |          | Min Divisible Max Contiguous |          | Price | Date Available Details |                               |
|----------------------------|----------|------------------------------|----------|-------|------------------------|-------------------------------|
| 101                        | 4,500 SF | 4,500 SF                     | 4,500 SF | TBD   | Now                    | Build to Suit                 |
| 111                        | 5,000 SF | 5,000 SF                     | 5,000 SF | TBD   | Now                    | Prior Sporting Goods<br>Store |

Gibbs Plaza Phase II Split Plan 19,700 SF / 15,700 SF

Gibbs Plaza Phase II Max Space 38,000 SF

Commercial Sales & Leasing | Property Management | Project Development | Acquisitions & Dispositions | Construction Services Southeastern Realty Group, Inc. - 933 Lee Road Suite 400 - Orlando, FL 32810 - 1: 407-629-5595 - 1: 407-645-2035