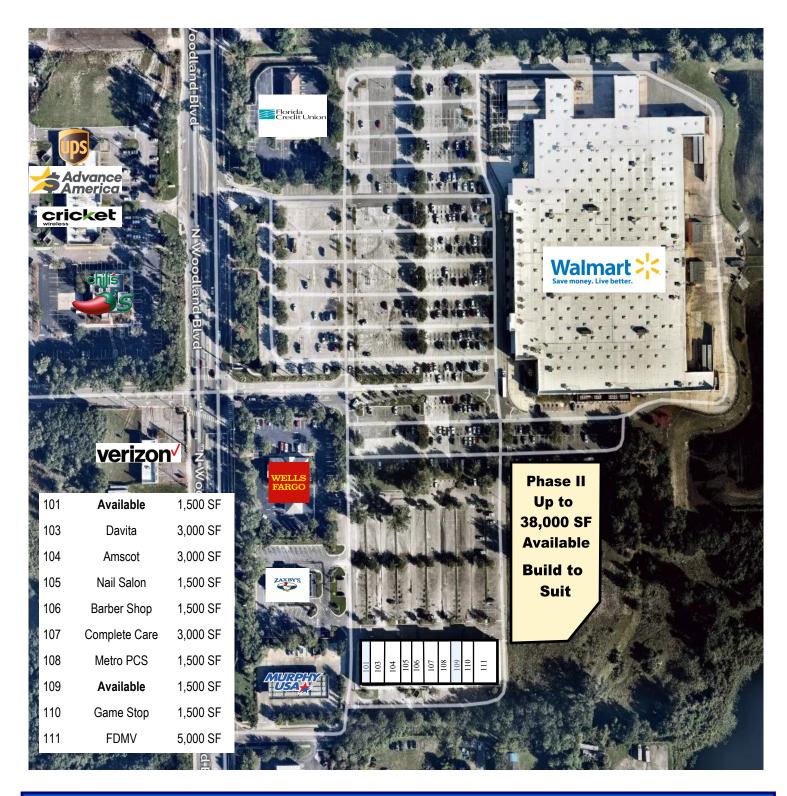

#### Phase II up to 38,000 SF, Build to Suit.

| Spaces: |              |               |                |       |                |              |  |
|---------|--------------|---------------|----------------|-------|----------------|--------------|--|
| Suite   | Space Avail. | Min Divisible | Max Contiguous | Price | Date Available | Details      |  |
| 101     | 1,500 SF     | 1,500 SF      | 1,500 SF       | TBD   | 90 Days        | Retail Space |  |
| 109     | 1,500 SF     | 1,500 SF      | 1,500 SF       | TBD   | Now            | Retail Space |  |

Shared entrance with Walmart. Close to Stetson University.