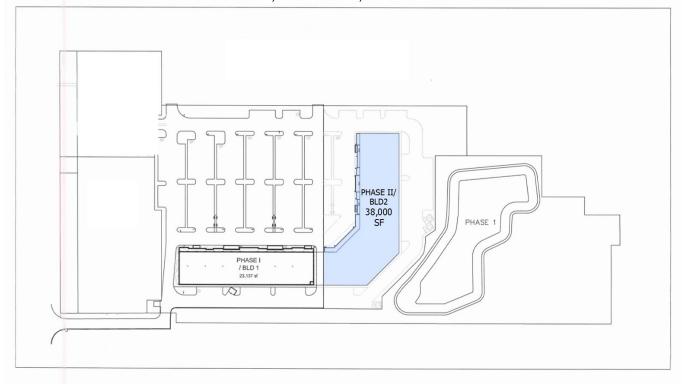

Space can be delivered in vanilla shell condition; flexible delivery options.

Shared entrance with Walmart.

24 hour traffic count: 57,500 AADT

Phase II up to 38,000 SF, build to suit.

Close to Stetson University.

Gibbs Plaza Phase II Split Plan 19,700 SF / 15,700 SF

Gibbs Plaza Phase II Max Space 38,000 SF

Commercial Sales & Leasing | Property Management | Project Development | Acquisitions & Dispositions | Construction Services Southeastern Realty Group, Inc. - 933 Lee Road Suite 400 - Orlando, FL 32810 - 1: 407-629-5595 - 1: 407-645-2035