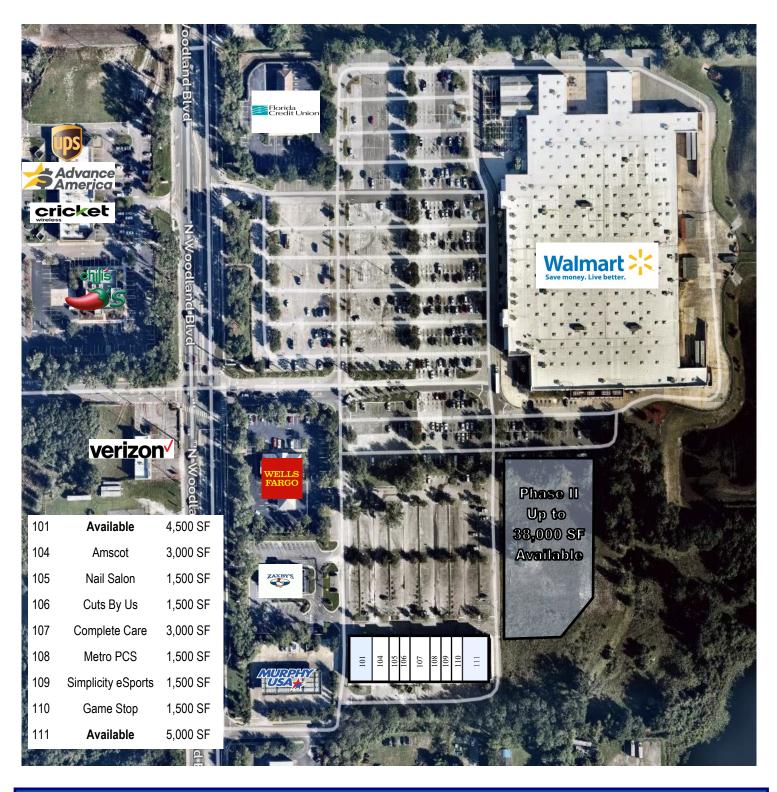

Space can be delivered in vanilla shell condition; flexible delivery options.

Shared entrance with Walmart.

24 hour traffic count: 57,500 AADT

Phase II up to 38,000 SF, build to suit.

Close to Stetson University.

| Spaces: |              |               |                |       |          |                               |  |  |
|---------|--------------|---------------|----------------|-------|----------|-------------------------------|--|--|
| Suite   | Space Avail. | Min Divisible | Max Contiguous | Price | Date Ava | ilable Details                |  |  |
| 101     | 4,500 SF     | 4,500 SF      | 4,500 SF       | TBD   | Now      | Build to Suit                 |  |  |
| 111     | 5,000 SF     | 5,000 SF      | 5,000 SF       | TBD   | Now      | Prior Sporting Goods<br>Store |  |  |