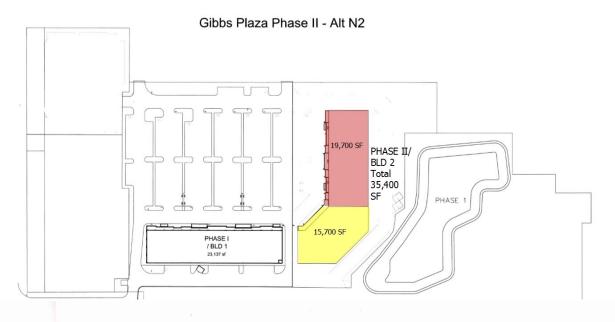

Gibbs Plaza Phase II Split Plan 19,700 SF / 15,700 SF

Gibbs Plaza Phase II Max Space 38,000 SF

Commercial Sales & Leasing | Property Management | Project Development | Acquisitions & Dispositions | Construction Services Southeastern Realty Group, Inc. - 933 Lee Road Suite 400 - Orlando, FL 32810 - 1: 407-629-5595 - 1: 407-645-2035