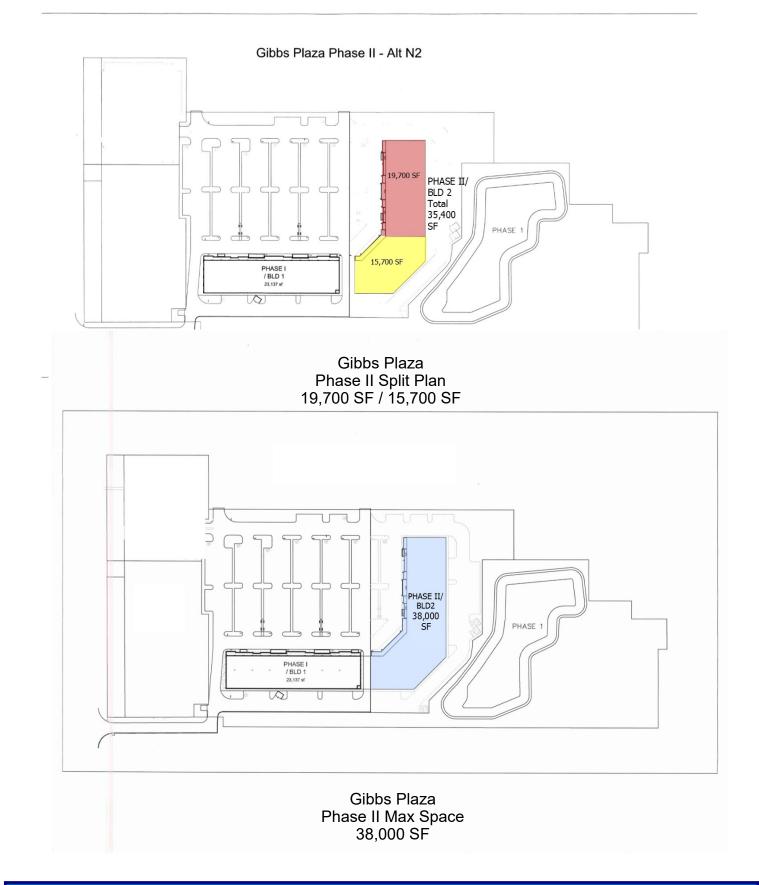

#### Phase II up to 38,000 SF, Build to Suit.

| Spaces: |              |               |                |       |                |              |  |
|---------|--------------|---------------|----------------|-------|----------------|--------------|--|
| Suite   | Space Avail. | Min Divisible | Max Contiguous | Price | Date Available | Details      |  |
| 101     | 1,500 SF     | 1,500 SF      | 1,500 SF       | TBD   | 90 Days        | Retail Space |  |
| 109     | 1,500 SF     | 1,500 SF      | 1,500 SF       | TBD   | Now            | Retail Space |  |