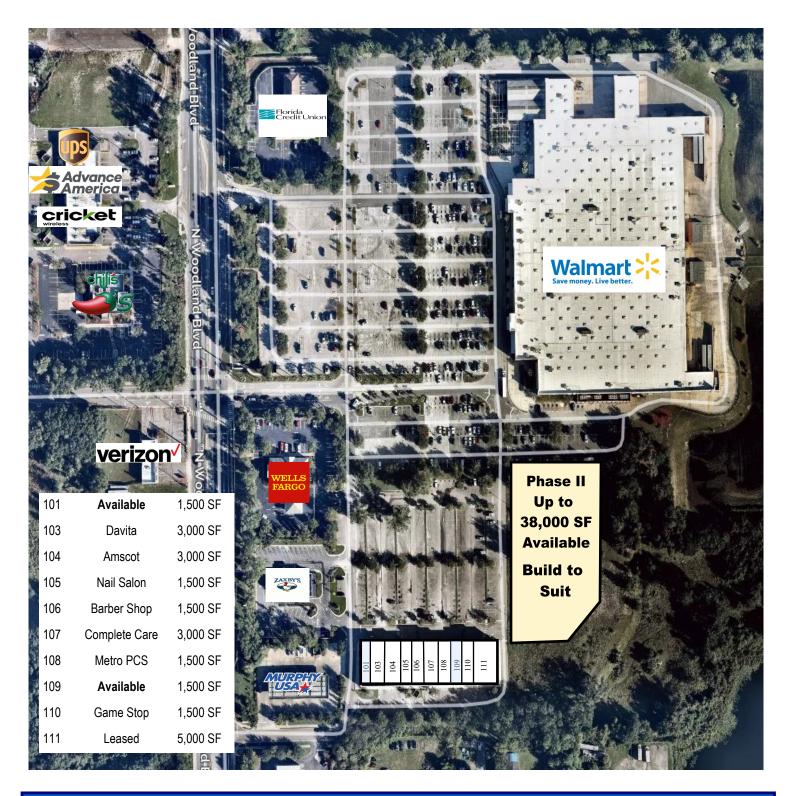

#### Phase II up to 38,000 SF, Build to Suit.

| Spaces: |              |               |                |       |                |              |  |
|---------|--------------|---------------|----------------|-------|----------------|--------------|--|
| Suite   | Space Avail. | Min Divisible | Max Contiguous | Price | Date Available | Details      |  |
| 101     | 1,500 SF     | 1,500 SF      | 1,500 SF       | TBD   | 90 Days        | Retail Space |  |
| 109     | 1,500 SF     | 1,500 SF      | 1,500 SF       | TBD   | Now            | Retail Space |  |

#### 2021 Demographics:

| Population<br>1 mile<br>3 miles<br>5 miles                  | 3,304<br>30,550<br>60,215        |
|-------------------------------------------------------------|----------------------------------|
| Average Household<br>Income<br>1 mile<br>3 miles<br>5 miles | \$44,849<br>\$45,191<br>\$47,607 |