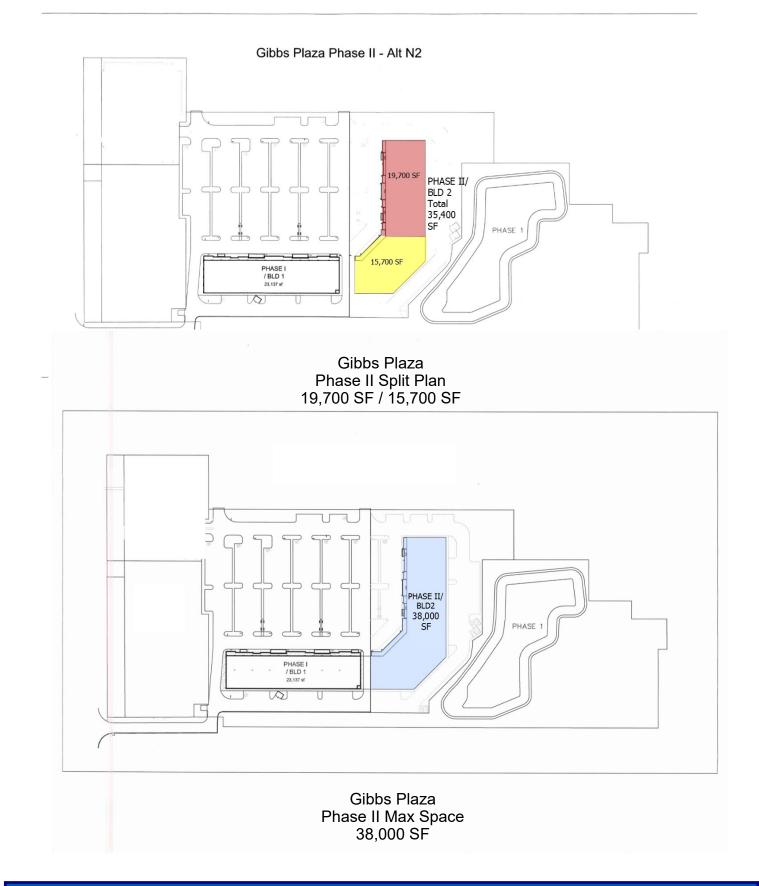

Shared entrance with Walmart. Close to Stetson University.

Phase II up to 38,000 SF, Build to Suit.

| Spaces: |              |               |                |       |                |              |  |
|---------|--------------|---------------|----------------|-------|----------------|--------------|--|
| Suite   | Space Avail. | Min Divisible | Max Contiguous | Price | Date Available | Details      |  |
| 101     | 1,500 SF     | 1,500 SF      | 1,500 SF       | TBD   | 90 Days        | Retail Space |  |
| 109     | 1,500 SF     | 1,500 SF      | 1,500 SF       | TBD   | 30 Days        | Retail Space |  |