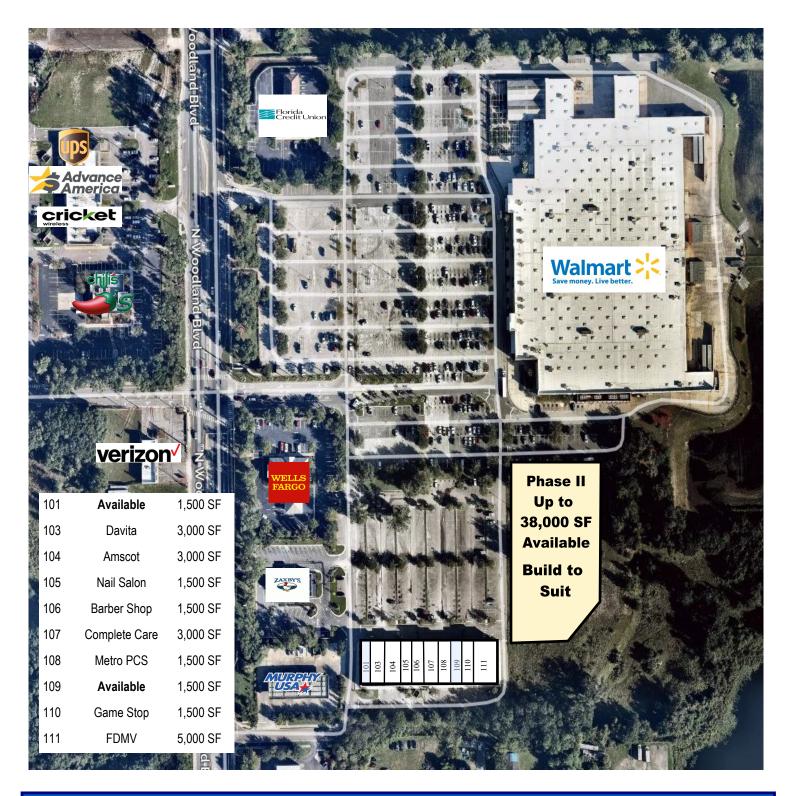

Shared entrance with Walmart. Close to Stetson University.

Phase II up to 38,000 SF, Build to Suit.

| Spaces: |              |               |                |       |                |              |  |
|---------|--------------|---------------|----------------|-------|----------------|--------------|--|
| Suite   | Space Avail. | Min Divisible | Max Contiguous | Price | Date Available | Details      |  |
| 101     | 1,500 SF     | 1,500 SF      | 1,500 SF       | TBD   | 90 Days        | Retail Space |  |
| 109     | 1,500 SF     | 1,500 SF      | 1,500 SF       | TBD   | 30 Days        | Retail Space |  |