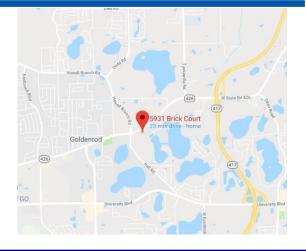

## 5971 Brick Court, Winter Park, Florida 32792

**Property Details:** 

| Total Space Available | 5,360 RSF       |
|-----------------------|-----------------|
| Rental Rate           | TBD             |
| Min. Divisible        | 5,360 RSF       |
| Max. Contiguous       | 5,360 RSF       |
| Property Type         | Office          |
| Property Sub-type     | Office Building |
| Zoned                 | PD              |

Location Description:

- Winter Park Address
- Excellent parking
- Pylon signage available
- Located just off Aloma Avenue in quiet office park
- 5931 Building offers use of breakroom and conference room at no extra charge