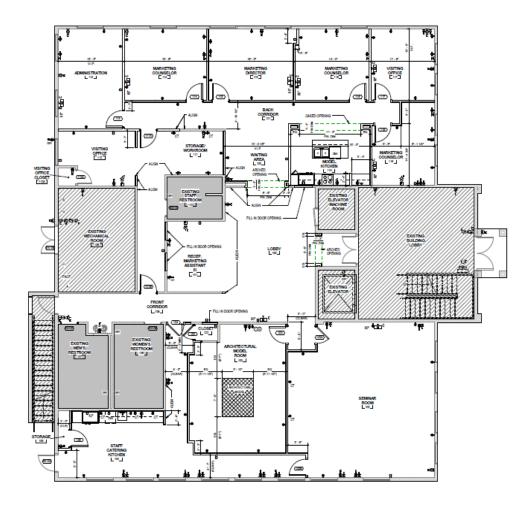

| Spaces:          |                 |       |            |                |                |
|------------------|-----------------|-------|------------|----------------|----------------|
| Bldg./ Suite     | Space Available | Price | Lease Type | Date Available | Description    |
| 5971 / 1st Floor | 5,360 RSF       | TBD   | Mod. Gross | 1/1/2022       | See Floor Plan |

## Building 5971 - 1st Floor

5,360 RSF

Southeastern Realty Group 933 Lee Road, Suite 400, Orlando, Florida 32810 407-629-5595 phone, 407-645-2035 fax Visit our website at www.southeasternrealty.com

The information contained herein is from sources deemed reliable, but no warranty or representation is made as to the accuracy thereof and no liability may be imposed.