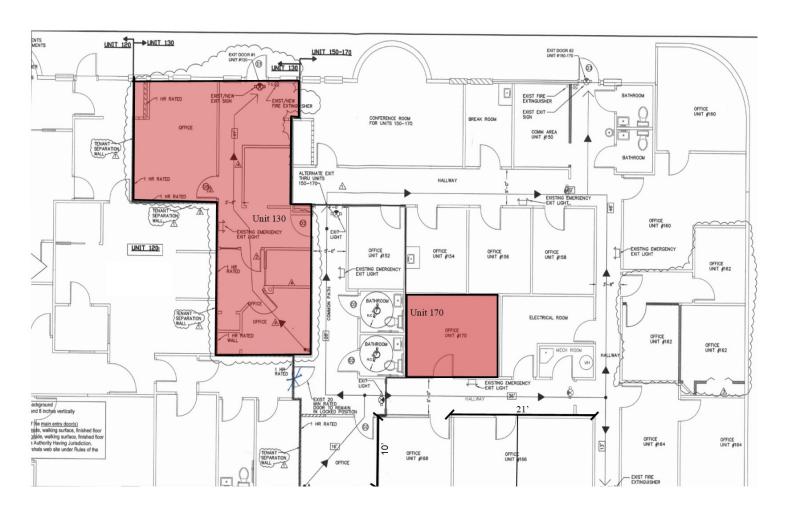

#### Spaces:

| Bldg./ Suite | Space Available | Price | Date Available | Description   |
|--------------|-----------------|-------|----------------|---------------|
| 5931/ 130    | 850 RSF         | TBD   | Now            | Office/Retail |
| 5931/ 170    | 374 RSF         | TBD   | 4/1/2021       | Office        |
| 6001 / 203   | 450 RSF         | TBD   | Now            | Office        |

#### **Building 5931**

Unit 130 - 850 RSF Unit 170 - 374 RSF