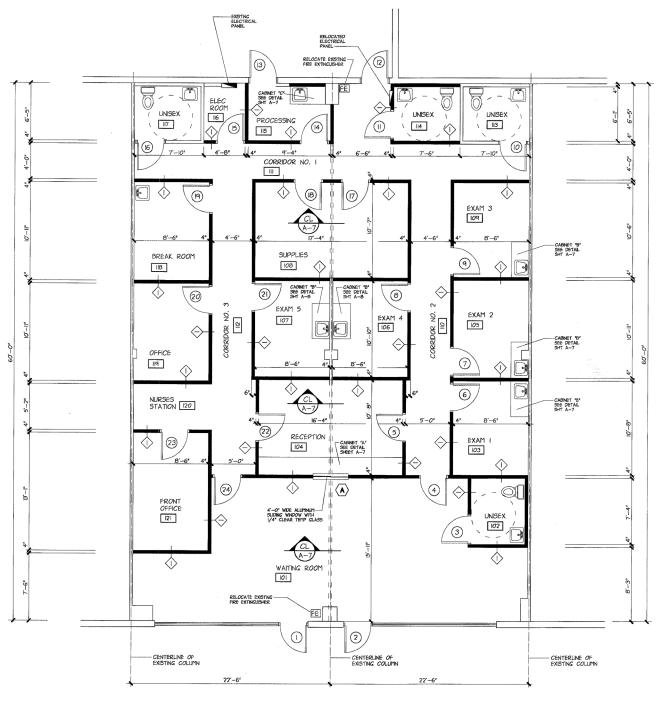

## Floorplan:

### 317 & 319 Commerce Center Drive St. Cloud, FL 34769 2,760 SF

Commercial Sales & Leasing + Property Management + Project Development + Acquisitions & Dispositions + Construction Services Southeastern Realty Group, Inc. - 933 Lee Road Suite 400 - Orlando, FL 32810 - *t*: 407-629-5595 - *f*: 407-645-2035