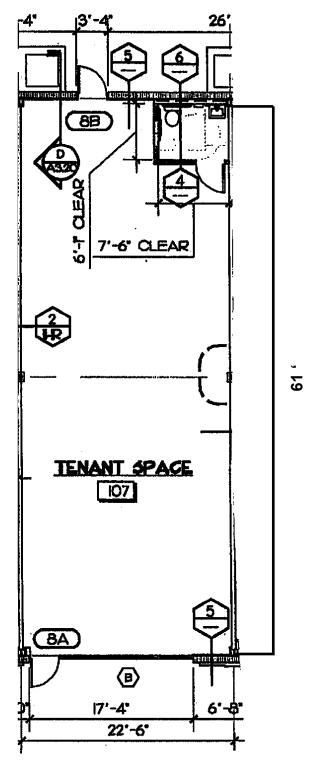

## Floorplan - Suite 315:

315 Commerce Center Drive St. Cloud, FL 34769 1,380 SF

Commercial Sales & Leasing | Property Management | Project Development | Acquisitions & Dispositions | Construction Services Southeastern Realty Group, Inc. - 933 Lee Road Suite 400 - Orlando, FL 32810 - 1: 407-629-5595 - 1: 407-645-2035