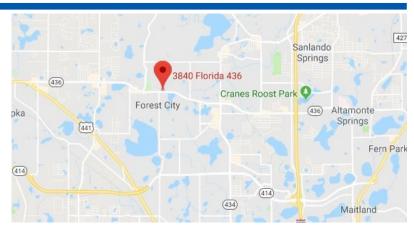

## Retail Space for Lease

3840 E. State Road 436 Apopka, Florida 32703

### **Location Description:**

- High Traffic 61,000 AADT
- Daytime population of over 80,000 within a 3 mile radius
- National co-tenants include Starbucks Coffee, Carespot, and The Original Mattress Factory