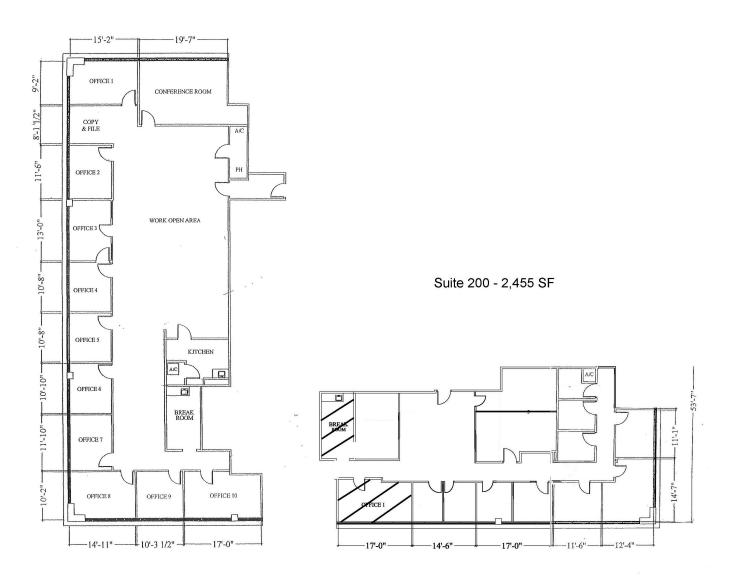

# 933 BUILDING

# Suite 200 & 250

Suite 250 - 4,307 SF

#### Spaces:

| Suite | Space Available | Min Divisible | Max Contiguous | Price      | Date Available | Description |
|-------|-----------------|---------------|----------------|------------|----------------|-------------|
| 200   | 2,455 SF        | 2,455 SF      | 6,762 SF       | Negotiable | Now            | Office      |
| 250   | 4,307 SF        | 4,307 SF      | 6,762 SF       | Negotiable | Now            | Office      |
| 401   | 1,347 SF        | 1,347 SF      | 1,347 SF       | Negotiable | Now            | Office      |