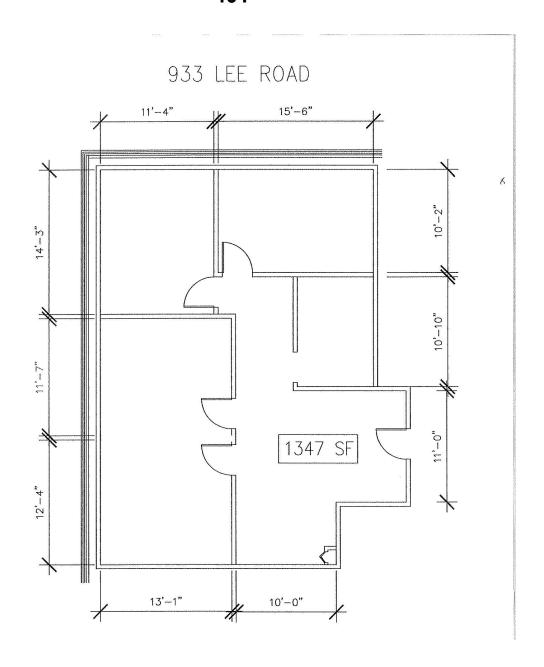

# 933 BUILDING

# Suite 401

#### Spaces:

| Suite | Space Available | Min Divisible | Max Contiguous | Price      | Date Available | Description |
|-------|-----------------|---------------|----------------|------------|----------------|-------------|
| 200   | 2,455 SF        | 2,455 SF      | 6,762 SF       | Negotiable | Now            | Office      |
| 250   | 4,307 SF        | 4,307 SF      | 6,762 SF       | Negotiable | Now            | Office      |
| 401   | 1,347 SF        | 1,347 SF      | 1,347 SF       | Negotiable | Now            | Office      |