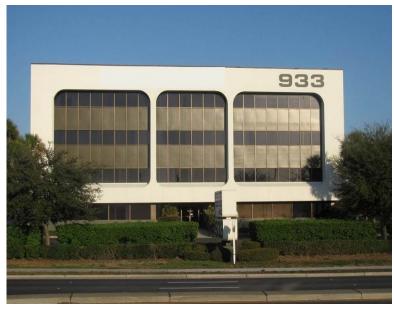

# 933 Building

## Office Space for Lease



## 933 Lee Road Orlando, Florida 32810

#### **Property Details:**

| Total Space Available | 6,009 SF   |
|-----------------------|------------|
| Rental Rate           | Negotiable |
| Min. Divisible        | 1,654 SF   |
| Max. Contiguous       | 2,691 SF   |
| Property Type         | Office     |
| Zoning Description    | C-1        |

#### Spaces:

| Suite | Space Available | Min Divisible | Max Contiguous | s Price    | Date Available | e Description |
|-------|-----------------|---------------|----------------|------------|----------------|---------------|
| 200   | 2,691 SF        | 2,691 SF      | 2,691 SF       | Negotiable | Now            | Office        |
| 320   | 1,654 SF        | 1,654 SF      | 1,654 SF       | Negotiable | Now            | Office        |
| 350   | 1,66