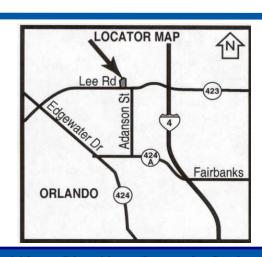

## 933 Lee Road Orlando, Florida 32810

### **Location Description:**

- Zoned C-1 Four Story Building
- Excellent location with I-4 visibility
- Full-service office building
- Serviced by Tri-County Transit Bus Line
- Ample parking

Commercial Sales & Leasing | Property Management | Project Development | Acquisitions & Dispositions | Construction Services Southeastern Realty Group, Inc. - 933 Lee Road Suite 400 - Orlando, FL 32810 - 1: 407-629-5595 - 1: 407-645-2035