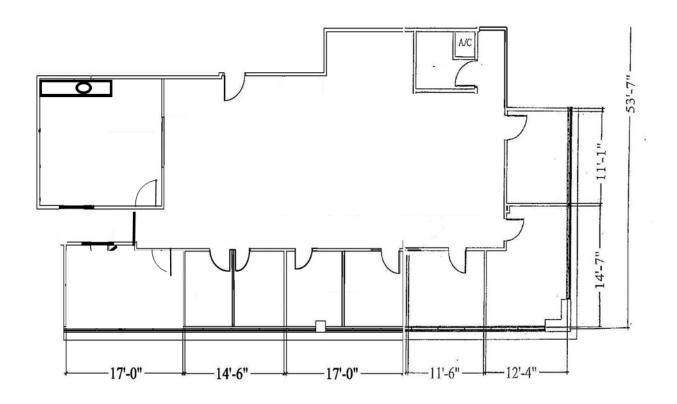

#### Spaces:

| Suite | Space Available | Min Divisible | Max Contiguous | s Price    | Date Available | e Description |
|-------|-----------------|---------------|----------------|------------|----------------|---------------|
| 200   | 2,691 SF        | 2,691 SF      | 2,691 SF       | Negotiable | Now            | Office        |
| 320   | 1,654 SF        | 1,654 SF      | 1,654 SF       | Negotiable | Now            | Office        |
| 350   | 1,664 SF        | 1,664 SF      | 1,664 SF       | Negotiable | Now            | Office        |

933 Lee Road Suite 200 2,691 SF

933 Lee Road Suite 320 1,654 SF

933 Lee Road Suite 350 1,664 SF