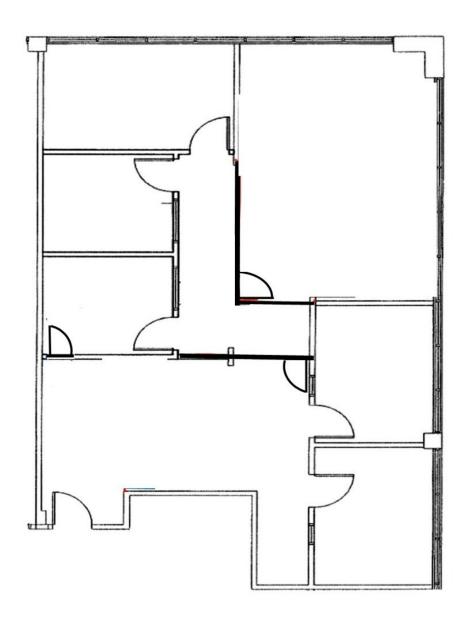

#### Spaces:

| Suite | Space Available | Min Divisible | Max Contiguous | s Price    | Date Available | e Description |
|-------|-----------------|---------------|----------------|------------|----------------|---------------|
| 200   | 2,691 SF        | 2,691 SF      | 2,691 SF       | Negotiable | Now            | Office        |
| 320   | 1,654 SF        | 1,654 SF      | 1,654 SF       | Negotiable | Now            | Office        |
| 350   | 1,664 SF        | 1,664 SF      | 1,664 SF       | Negotiable | Now            | Office        |

933 Lee Road Suite 200 2,691 SF

933 Lee Road Suite 320 1,654 SF

933 Lee Road Suite 350 1,664 SF