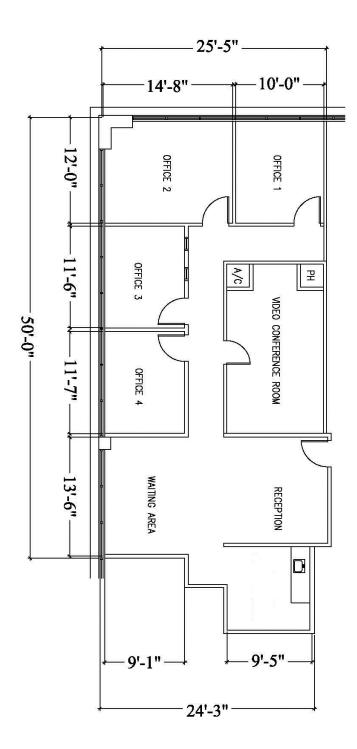

933 Lee Road Suite 200 2,691 SF

933 Lee Road Suite 320 1,654 SF

933 Lee Road Suite 350 1,664 SF