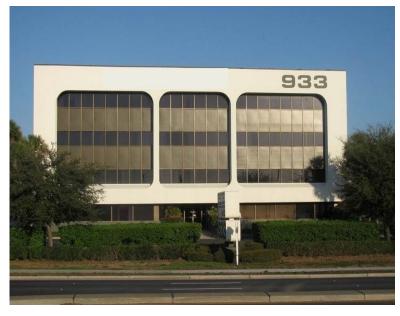

## 933 Building

### Office Space for Lease



# 933 Lee Road, Orlando, Florida 32810

#### **Property Details:**

| Total Space Available | 6,762 SF   |
|-----------------------|------------|
| Rental Rate           | Negotiable |
| Min. Divisible        | 2,455 SF   |
| Max. Contiguous       | 6,762 SF   |
| Property Type         | Office     |
| Zoning Description    | C-1        |

#### Spaces:

| Suite | Space Available | Min Divisible | Max Contiguous | Price      | Date Available | Description |
|-------|-----------------|---------------|----------------|------------|----------------|-------------|
| 200   | 2,455 SF        | 2,455 SF      | 6,762 SF       | Negotiable | June 1, 2022   | Office      |
| 250   | 4,307 SF        | 4,307 SF      | 6,762 SF       | Negotiable | June 1, 2022   | Office      |

#### **Location Descr