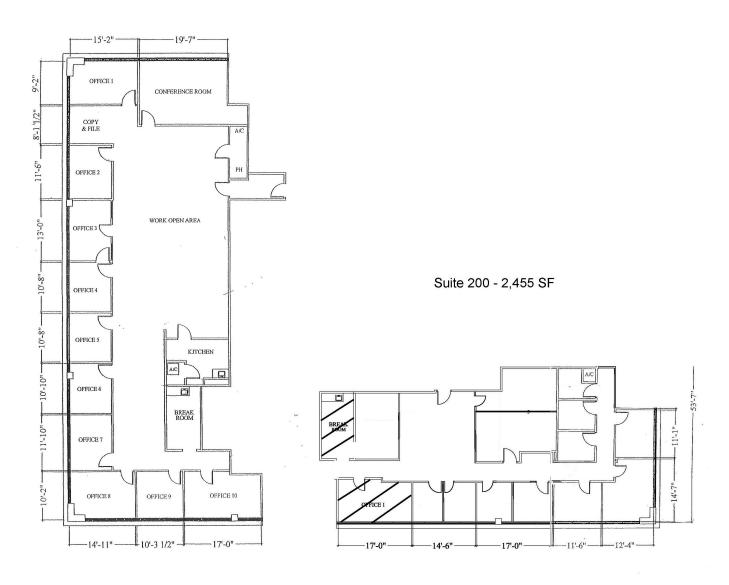

#### Spaces:

| Suite | Space Available | Min Divisible | Max Contiguous | Price      | Date Available | Description |
|-------|-----------------|---------------|----------------|------------|----------------|-------------|
| 200   | 2,455 SF        | 2,455 SF      | 6,762 SF       | Negotiable | June 1, 2022   | Office      |
| 250   | 4,307 SF        | 4,307 SF      | 6,762 SF       | Negotiable | June 1, 2022   | Office      |

## 933 BUILDING

# Suite 200 & 250

Suite 250 - 4,307 SF