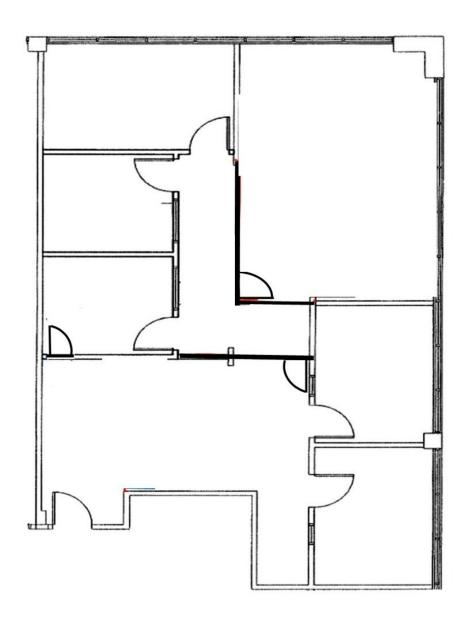

s Price    | Date Availabl | e Description |
|-------|-----------------|---------------|----------------|------------|---------------|---------------|
| 320   | 1,654 SF        | 1,654 SF      | 1,654 SF       | Negotiable | 4/1/2025      | Office        |
| 350   | 1,664 SF        | 1,664 SF      | 1,664 SF       | Negotiable | 4/1/2025      | Office        |

#### **Location Description:**

- Zoned C-1 Four Story Building
- Excellent location with I-4 visibility
- Full-service office building
- Serviced by Tri-County Transit Bus Line
- Ample parking



Commercial Sales & Leasing | Property Management | Project Development | Acquisitions & Dispositions | Construction Services Southeastern Realty Group, Inc. - 933 Lee Road Suite 400 - Orlando, FL 32810 - 1: 407-629-5595 - 1: 407-645-2035



933 Lee Road Suite 320 1,654 SF



933 Lee Road Suite 350 1,664 SF