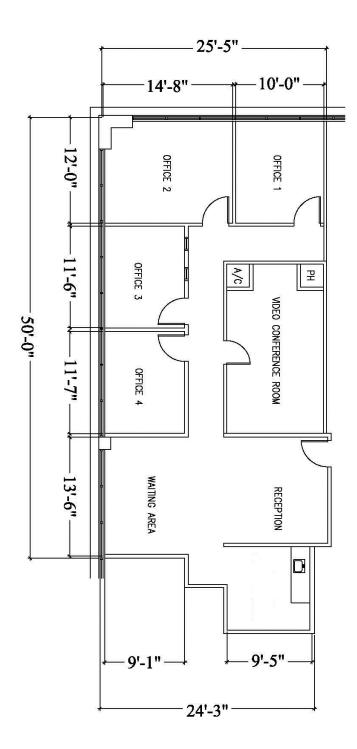

ription |
|-------|-----------------|---------------|----------------|------------|---------------|---------------|
| 320   | 1,654 SF        | 1,654 SF      | 1,654 SF       | Negotiable | 4/1/2025      | Office        |
| 350   | 1,664 SF        | 1,664 SF      | 1,664 SF       | Negotiable | 4/1/2025      | Office        |

#### **Location Description:**

- Zoned C-1 Four Story Building
- Excellent location with I-4 visibility
- Full-service office building
- Serviced by Tri-County Transit Bus Line
- Ample parking



Commercial Sales & Leasing | Property Management | Project Development | Acquisitions & Dispositions | Construction Services Southeastern Realty Group, Inc. - 933 Lee Road Suite 400 - Orlando, FL 32810 - 1: 407-629-5595 - 1: 407-645-2035



933 Lee Road Suite 320 1,654 SF



933 Lee Road Suite 350 1,664 SF