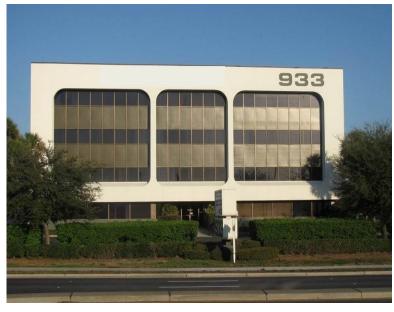

## 933 Building

#### Office Space for Lease



# 933 Lee Road, Orlando, Florida 32810

#### **Property Details:**

| Total Space Available | 6,444 SF   |
|-----------------------|------------|
| Rental Rate           | Negotiable |
| Min. Divisible        | 385 SF     |
| Max. Contiguous       | 4,071 SF   |
| Property Type         | Office     |
| Zoning Description    | C-1        |

#### Spaces:

| Suite | Space Available | Min Divisible | Max Contiguous | Price      | Date Available | Description |
|-------|-----------------|---------------|----------------|------------|----------------|-------------|
| 250   | 4,071 SF        | 4,071 SF      | 4,071 SF       | Negotiable | e Now          | Office      |
| 302   | 1,026 SF        | 1,026 SF      | 1,026 SF       | Negotiable | e Now          | Office      |
| 401   | 1,347 SF