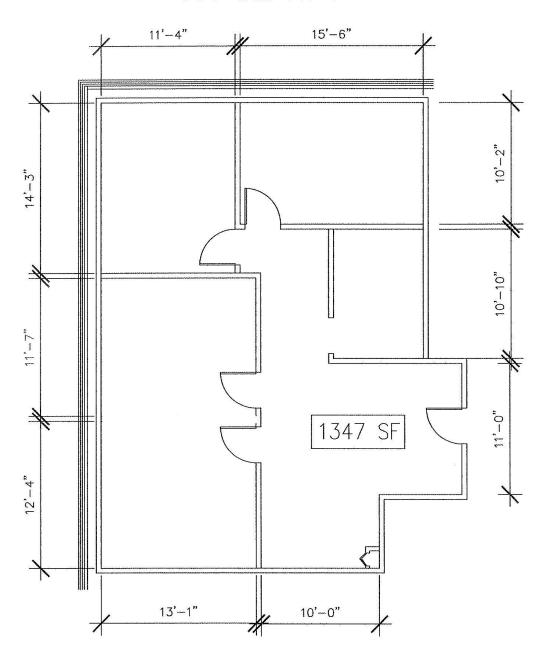

347 SF       | Negotiable | e Now          | Office      |

#### **Location Description:**

- Zoned C-1 Four Story Building
- Excellent location with I-4 visibility
- Full-service office building
- Serviced by Tri-County Transit Bus Line
- Ample parking



Commercial Sales & Leasing | Property Management | Project Development | Acquisitions & Dispositions | Construction Services Southeastern Realty Group, Inc. - 933 Lee Road Suite 400 - Orlando, FL 32810 - t: 407-629-5595 - f: 407-645-2035

## 933 BUILDING

#### Suite 250 4,071 SF



Southeastern Realty Group 933 Lee Road, Suite 400, Orlando, Florida 32810 407-629-5595 phone, 407-645-2035 fax Visit our website at www.southeasternrealty.com

## 933 BUILDING

Suite 302 1,026 SF





## 933 BUILDING

#### Suite 401 1,347 SF

## 933 LEE ROAD



Southeastern Realty Group 933 Lee Road, Suite 400, Orlando, Florida 32810 407-629-5595 phone, 407-645-2035 fax Visit our website at www.southeasternrealty.com