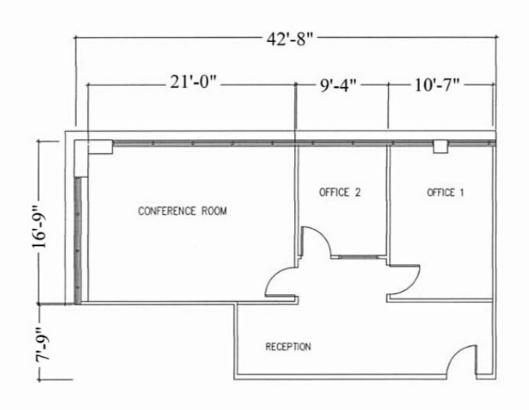

Office      |
| 401   | 1,347 SF        | 1,347 SF      | 1,347 SF       | Negotiable | e Now          | Office      |

#### **Location Description:**

- Zoned C-1 Four Story Building
- Excellent location with I-4 visibility
- Full-service office building
- Serviced by Tri-County Transit Bus Line
- Ample parking



Commercial Sales & Leasing | Property Management | Project Development | Acquisitions & Dispositions | Construction Services Southeastern Realty Group, Inc. - 933 Lee Road Suite 400 - Orlando, FL 32810 - t: 407-629-5595 - f: 407-645-2035

## 933 BUILDING

#### Suite 250 4,071 SF



Southeastern Realty Group 933 Lee Road, Suite 400, Orlando, Florida 32810 407-629-5595 phone, 407-645-2035 fax Visit our website at www.southeasternrealty.com

## 933 BUILDING

Suite 302 1,026 SF





## 933 BUILDING

#### Suite 401 1,347 SF

## 933 LEE ROAD



Southeastern Realty Group 933 Lee Road, Suite 400, Orlando, Florida 32810 407-629-5595 phone, 407-645-2035 fax Visit our website at www.southeasternrealty.com