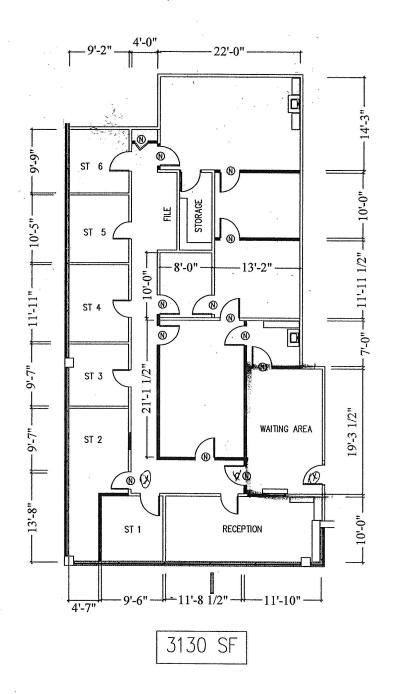

---|-----------------|---------------|----------------|------------|----------------|-------------|---|
| 101   | 3,130 SF        | 3,130 SF      | 3,130 SF       | Negotiable | Now            | Office      |   |
| 330   | 962 SF          | 962 SF        | 962 SF         | Negotiable | Now            | Office      | • |

#### **Location Description:**

- Zoned C-1 Four Story Building
- Excellent location with I-4 visibility
- Full-service office building
- Serviced by Tri-County Transit Bus Line
- Ample parking



Commercial Sales & Leasing | Property Management | Project Development | Acquisitions & Dispositions | Construction Services Southeastern Realty Group, Inc. - 933 Lee Road Suite 400 - Orlando, FL 32810 - 1: 407-629-5595 - 1: 407-645-2035

## 933 BUILDING

### Suite 101 3,130 SF



# 933 LEE ROAD

**SUITE 330**