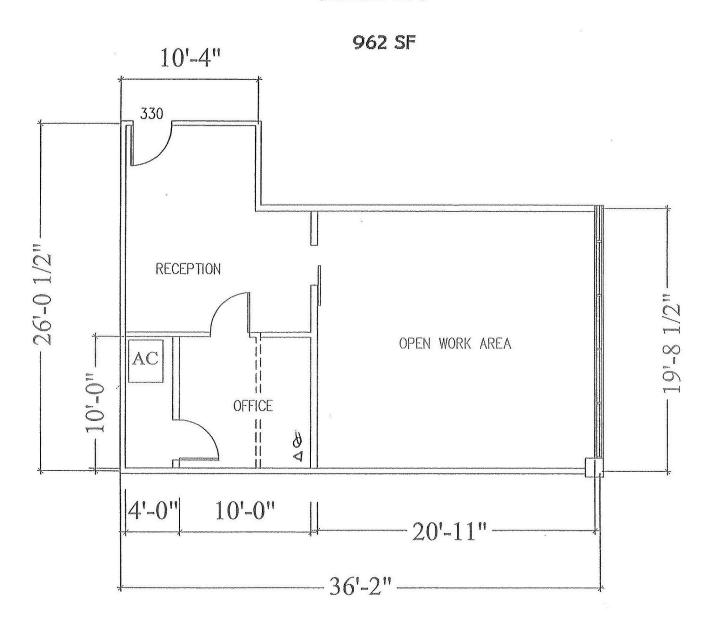

---|----------------|------------|----------------|-------------|---|
| 101   | 3,130 SF        | 3,130 SF      | 3,130 SF       | Negotiable | Now            | Office      |   |
| 330   | 962 SF          | 962 SF        | 962 SF         | Negotiable | Now            | Office      | • |

#### **Location Description:**

- Zoned C-1 Four Story Building
- Excellent location with I-4 visibility
- Full-service office building
- Serviced by Tri-County Transit Bus Line
- Ample parking



Commercial Sales & Leasing | Property Management | Project Development | Acquisitions & Dispositions | Construction Services Southeastern Realty Group, Inc. - 933 Lee Road Suite 400 - Orlando, FL 32810 - 1: 407-629-5595 - 1: 407-645-2035

## 933 BUILDING

### Suite 101 3,130 SF



# 933 LEE ROAD

**SUITE 330**