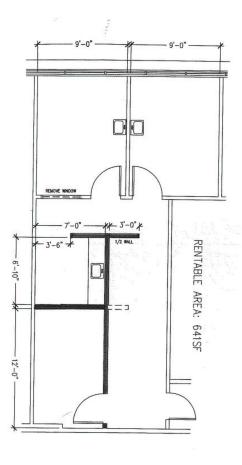

| Office      |
| 402   | 1,693 SF        | 1,693 SF      | 1,693 SF       | Negotiable | Now            | Office      |

### **Location Description:**

- Zoned C-1 Four Story Building
- Excellent location with I-4 visibility
- Full-service office building
- Serviced by Tri-County Transit Bus Line
- Ample parking



Commercial Sales & Leasing | Property Management | Project Development | Acquisitions & Dispositions | Construction Services Southeastern Realty Group, Inc. - 933 Lee Road Suite 400 - Orlando, FL 32810 - 1: 407-629-5595 - 1: 407-645-2035

## 933 BUILDING SUITE 102

2,385 SF



Southeastern Realty Group 933 Lee Road, Suite 400, Orlando, Florida 32810 407-629-5595 phone, 407-645-2035 fax Visit our website at www.southeasternrealty.com

## 933 BUILDING

## Suite 303 641 SF



# 933 LEE ROAD

**SUITE 330** 



## 933 LEE RD BUILDING



Suite 401 1,347 SF