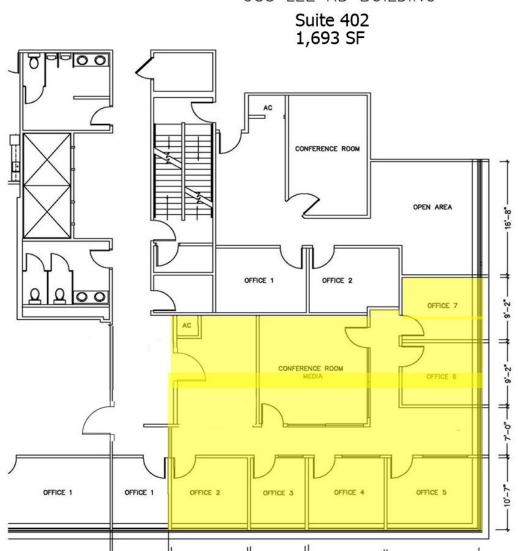

#### Spaces:

| Suite | Space Available | Min Divisible | Max Contiguous | Price      | Date Available | Description |
|-------|-----------------|---------------|----------------|------------|----------------|-------------|
| 102   | 2,385 SF        | 2,385 SF      | 2,385 SF       | Negotiable | Now            | Office      |
| 303   | 641 SF          | 641 SF        | 641 SF         | Negotiable | Now            | Office      |
| 330   | 962 SF          | 962 SF        | 962 SF         | Negotiable | Now            | Office      |
| 401   | 1,347 SF        | 1,347 SF      | 1,347 SF       | Negotiable | Now            | Office      |
| 402   | 1,693 SF        | 1,693 SF      | 1,693 SF       | Negotiable | Now            | Office      |