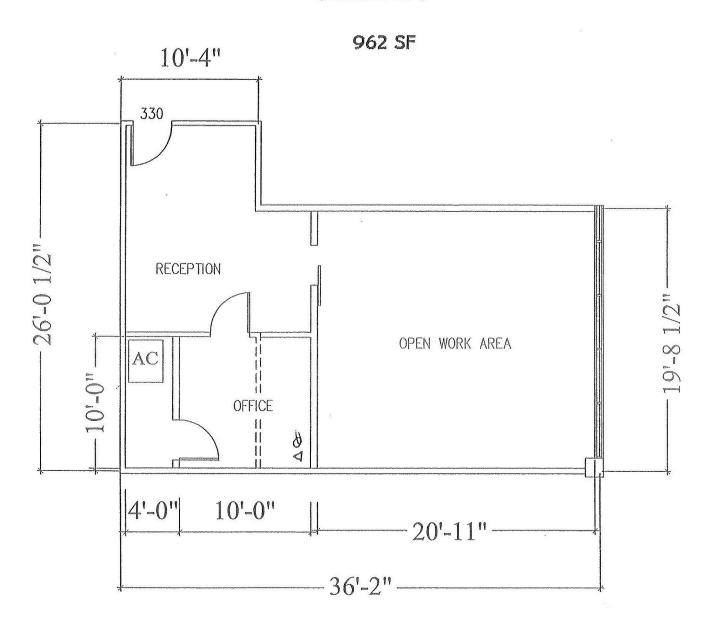

693 SF        | 1,693 SF      | 1,693 SF       | Negotiable | Now            | Office      |

### **Location Description:**

- Zoned C-1 Four Story Building
- Excellent location with I-4 visibility
- Full-service office building
- Serviced by Tri-County Transit Bus Line
- Ample parking



Commercial Sales & Leasing | Property Management | Project Development | Acquisitions & Dispositions | Construction Services Southeastern Realty Group, Inc. - 933 Lee Road Suite 400 - Orlando, FL 32810 - 1: 407-629-5595 - 1: 407-645-2035

## 933 BUILDING SUITE 102

2,385 SF



Southeastern Realty Group 933 Lee Road, Suite 400, Orlando, Florida 32810 407-629-5595 phone, 407-645-2035 fax Visit our website at www.southeasternrealty.com

## 933 BUILDING

## Suite 303 641 SF



# 933 LEE ROAD

**SUITE 330** 



## 933 LEE RD BUILDING



Suite 401 1,347 SF