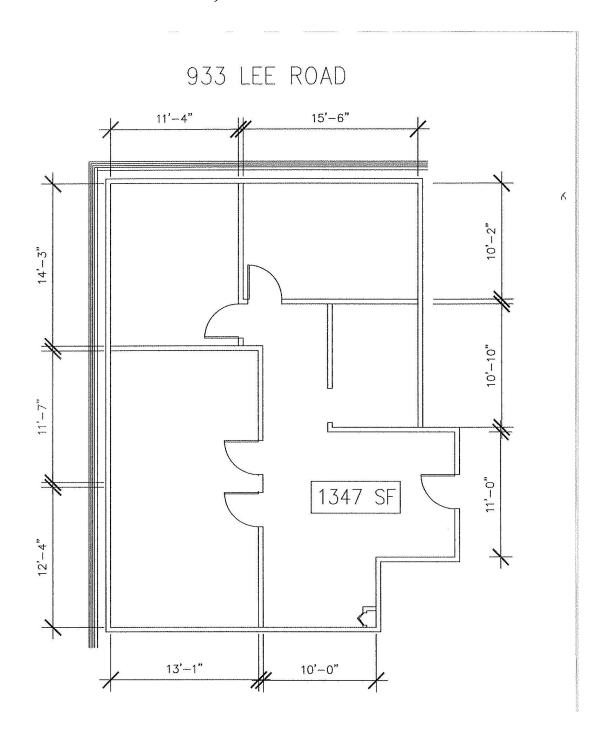

Negotiable | Now            | Office      |

### **Location Description:**

- Zoned C-1 Four Story Building
- Excellent location with I-4 visibility
- Full-service office building
- Serviced by Tri-County Transit Bus Line
- Ample parking



Commercial Sales & Leasing | Property Management | Project Development | Acquisitions & Dispositions | Construction Services Southeastern Realty Group, Inc. - 933 Lee Road Suite 400 - Orlando, FL 32810 - 1: 407-629-5595 - 1: 407-645-2035

## 933 BUILDING SUITE 102

2,385 SF



Southeastern Realty Group 933 Lee Road, Suite 400, Orlando, Florida 32810 407-629-5595 phone, 407-645-2035 fax Visit our website at www.southeasternrealty.com

## 933 BUILDING

## Suite 303 641 SF



# 933 LEE ROAD

**SUITE 330** 



## 933 LEE RD BUILDING



Suite 401 1,347 SF