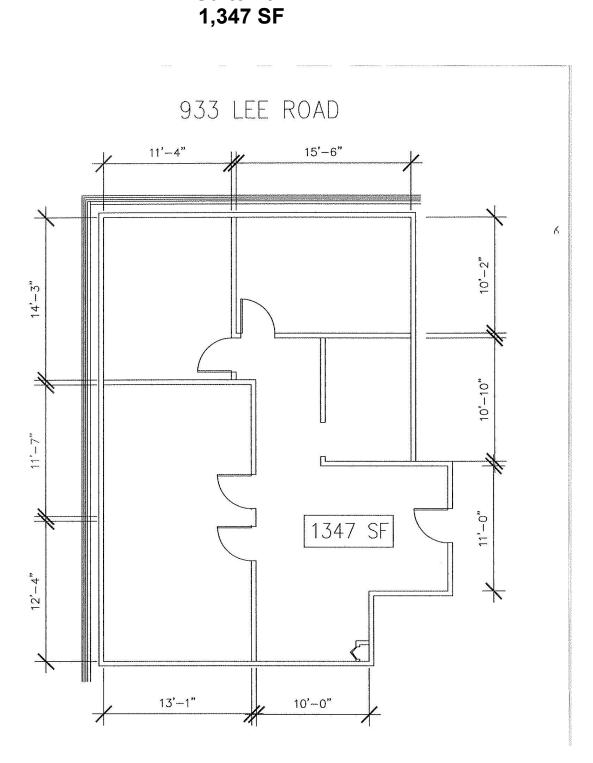

#### Spaces:

| Suite | Space Available | Min Divisible | Max Contiguous | Price      | Date Available | Description |
|-------|-----------------|---------------|----------------|------------|----------------|-------------|
| 302   | 1,026 SF        | 1,026 SF      | 1,026 SF       | Negotiable | Now            | Office      |
| 360   | 541 SF          | 541 SF        | 541 SF         | Negotiable | Now            | Office      |
| 401   | 1,347 SF        | 1,347 SF      | 1,347 SF       | Negotiable | Now            | Office      |
| 404   | 1,079 SF        | 1,079 SF      | 1,079 SF       | Negotiable | Now            | Office      |

Suite 401

Southeastern Realty Group 933 Lee Road, Suite 400, Orlando, Florida 32810 407-629-5595 phone, 407-645-2035 fax Visit our website at www.southeasternrealty.com