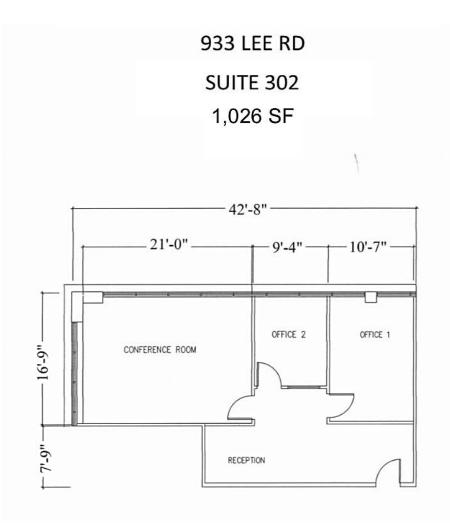

#### Spaces:

| Suite | Space Available | Min Divisible | Max Contiguous | Price      | Date Available | Description |
|-------|-----------------|---------------|----------------|------------|----------------|-------------|
| 302   | 1,026 SF        | 1,026 SF      | 1,026 SF       | Negotiable | Now            | Office      |
| 360   | 541 SF          | 541 SF        | 541 SF         | Negotiable | Now            | Office      |
| 401   | 1,347 SF        | 1,347 SF      | 1,347 SF       | Negotiable | Now            | Office      |
| 404   | 1,079 SF        | 1,079 SF      | 1,079 SF       | Negotiable | Now            | Office      |