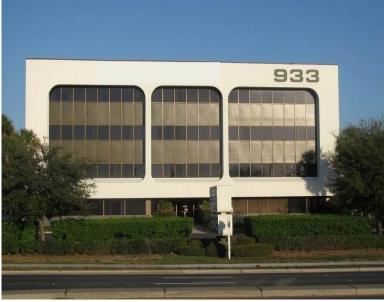

## 933 Lee Road, Orlando, Florida 32810 Property Details:

| Total Space Available | 3,993 SF   |
|-----------------------|------------|
| Rental Rate           | Negotiable |
| Min. Divisible        | 541 SF     |
| Max. Contiguous       | 1,347 SF   |
| Property Type         | Office     |
| Zoning Description    | C-1        |

### Location Description:

- Zoned C-1 Four Story Building
- Excellent location with I-4 visibility
- Full-service office building
- Serviced by Tri-County Transit Bus Line
- Ample parking

Commercial Sales & Leasing + Property Management + Project Development + Acquisitions & Dispositions + Construction Services Southeastern Realty Group, Inc. - 933 Lee Road Suite 400 - Orlando, FL 32810 - *t*: 407-629-5595 - *f*: 407-645-2035