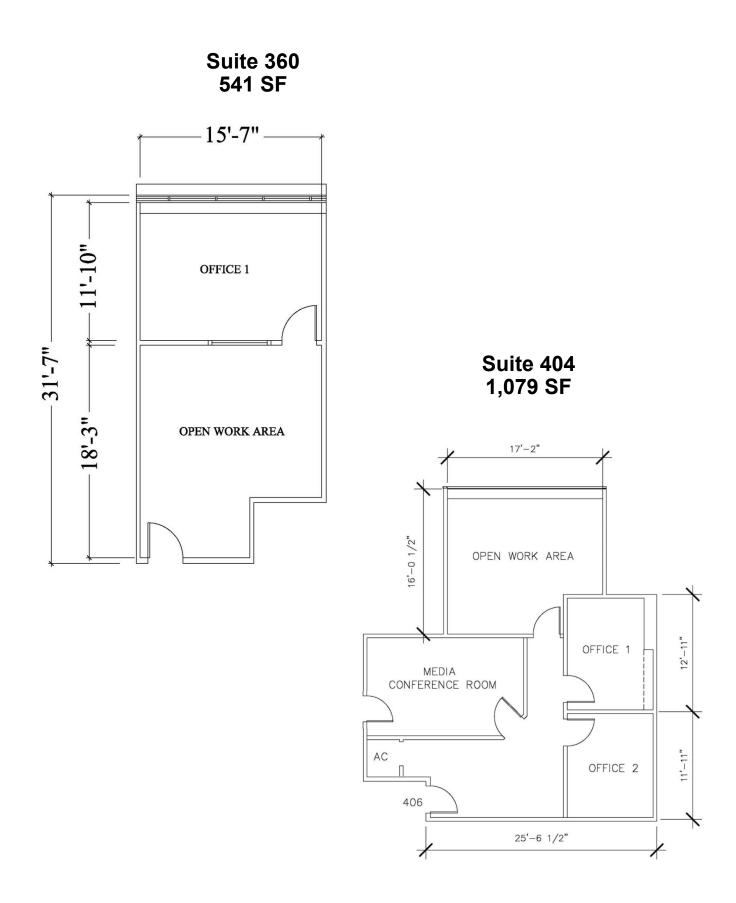

#### Spaces:

| Suite | Space Available | Min Divisible | Max Contiguous | Price      | Date Available | Description |
|-------|-----------------|---------------|----------------|------------|----------------|-------------|
| 302   | 1,026 SF        | 1,026 SF      | 1,026 SF       | Negotiable | Now            | Office      |
| 360   | 541 SF          | 541 SF        | 541 SF         | Negotiable | Now            | Office      |
| 401   | 1,347 SF        | 1,347 SF      | 1,347 SF       | Negotiable | Now            | Office      |
| 404   | 1,079 SF        | 1,079 SF      | 1,079 SF       | Negotiable | Now            | Office      |