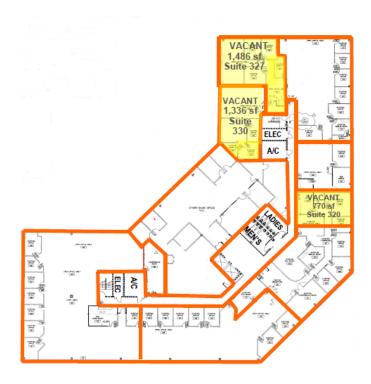

## Floor Plans:

604 Courtland Street Orlando, FL First Floor

604 Courtland Street Orlando, FL Third Floor

#### **Property Details:**

Total Space Available 33,558 SF
Rental Rate \$18 - \$20/ SF/ Yr
Min. Divisible 770 SF
Max. Contiguous 24,942 SF
Property Type Professional Office
Building Class B

| Suite   | Space Available | Min Divisible | Max Contiguou | ıs Price        | Date Available | Description |
|---------|-----------------|---------------|---------------|-----------------|----------------|-------------|
| 100     | 3,520 S         | = 3,520 SF    | 3,520 SF      | \$18-\$20/SF/Yr | May 2021       | Office      |
| 131     | 1,504 SI        | = 1,504 SF    | 1,504 SF      | \$18-\$20/SF/Yr | Now            | Office      |
| 200     | 24,942 SI       | = 3,395 SF    | 24,942 SF     | \$18-\$20/SF/Yr | May 2021       | Office      |
| 320     | 770 SI          | 770 SF        | 770 SF        | \$18-\$20/SF/Yr | Now            | Office      |
| 327-330 | 2,822 SI        | = 1,336 SF    | 2,822 SF      | \$18-\$20/SF/Yr | Now            | Office      |