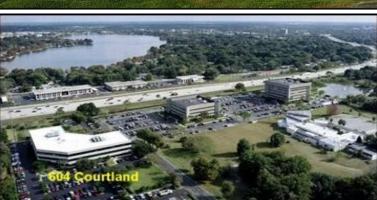

### 604 Courtland Street, Orlando, Florida 32804

#### Location Description:

- Class "B", three-story office building containing 74,214 sq. ft.
- Excellent location with I-4 visibility & I-4 signage available
- 5 minutes to downtown Orlando, Maitland & Winter Park
- Easy access to the Interstate system
- 24 hour traffic count: 160,000 vehicles
- Ample and convenient parking, 4.25 spaces per 1,000 sq. ft.
- Restaurants, hotels, & shopping nearby