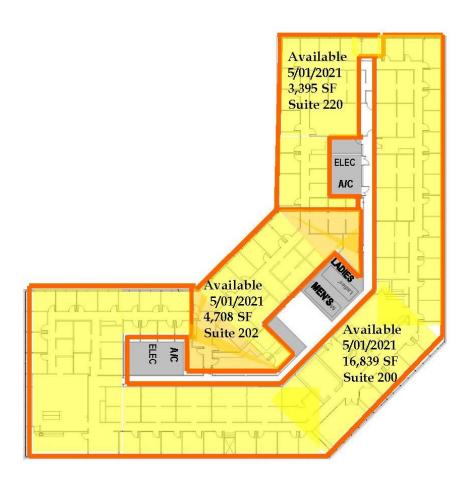

### Floor Plans:

604 Courtland Street Orlando, FL Second Floor

24,942 Total SF Available 5/01/2021

#### **Property Details:**

Total Space Available 33,558 SF
Rental Rate \$18 - \$20/ SF/ Yr
Min. Divisible 770 SF
Max. Contiguous 24,942 SF
Property Type Professional Office
Building Class B

| Suite   | Space Available | Min Divisible | Max Contiguou | ıs Price        | Date Available | Description |
|---------|-----------------|---------------|---------------|-----------------|----------------|-------------|
| 100     | 3,520 S         | = 3,520 SF    | 3,520 SF      | \$18-\$20/SF/Yr | May 2021       | Office      |
| 131     | 1,504 SI        | = 1,504 SF    | 1,504 SF      | \$18-\$20/SF/Yr | Now            | Office      |
| 200     | 24,942 SI       | = 3,395 SF    | 24,942 SF     | \$18-\$20/SF/Yr | May 2021       | Office      |
| 320     | 770 SI          | 770 SF        | 770 SF        | \$18-\$20/SF/Yr | Now            | Office      |
| 327-330 | 2,822 SI        | = 1,336 SF    | 2,822 SF      | \$18-\$20/SF/Yr | Now            | Office      |