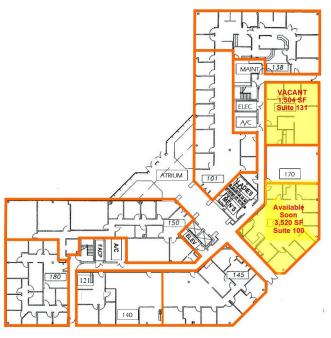

#### **Property Details:**

Total Space Available 33,558 SF
Rental Rate \$18 - \$20/ SF/ Yr
Min. Divisible 770 SF
Max. Contiguous 24,942 SF
Property Type Professional Office
Building Class B

| Suite   | Space Available | Min Divisible | Max Contiguou | ıs Price        | Date Available | Description |
|---------|-----------------|---------------|---------------|-----------------|----------------|-------------|
| 100     | 3,520 S         | = 3,520 SF    | 3,520 SF      | \$18-\$20/SF/Yr | May 2021       | Office      |
| 131     | 1,504 SI        | = 1,504 SF    | 1,504 SF      | \$18-\$20/SF/Yr | Now            | Office      |
| 200     | 24,942 SI       | = 3,395 SF    | 24,942 SF     | \$18-\$20/SF/Yr | May 2021       | Office      |
| 320     | 770 SI          | 770 SF        | 770 SF        | \$18-\$20/SF/Yr | Now            | Office      |
| 327-330 | 2,822 SI        | = 1,336 SF    | 2,822 SF      | \$18-\$20/SF/Yr | Now            | Office      |

## Floor Plans:

604 Courtland Street Orlando, FL First Floor

604 Courtland Street Orlando, FL Third Floor

### Floor Plans:

604 Courtland Street Orlando, FL Second Floor

24,942 Total SF Available 5/01/2021