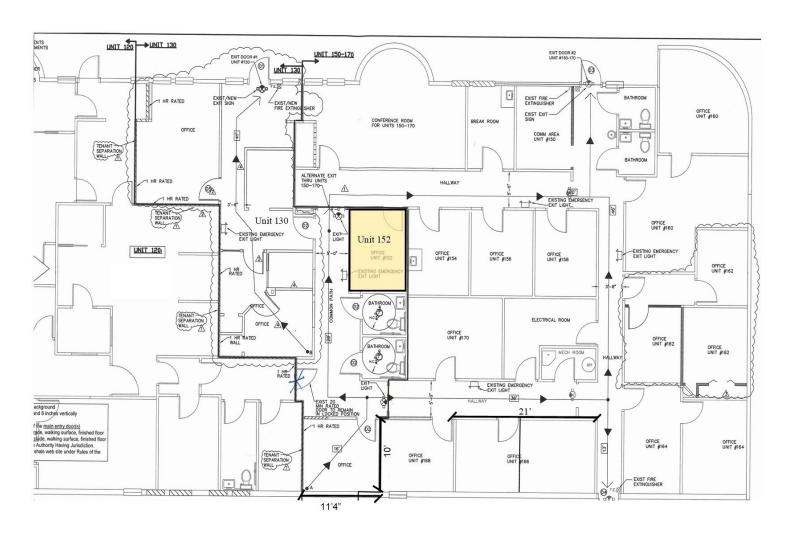

Spaces:

Bldg./ Suite Space Available Price Date Available Description
5931 / 152 168 RSF TBD Now Office Space

### **Building 5931**

Suite 152 - 168 RSF

Southeastern Realty Group 933 Lee Road, Suite 400, Orlando, Florida 32810 407-629-5595 phone, 407-645-2035 fax Visit our website at www.southeasternrealty.com