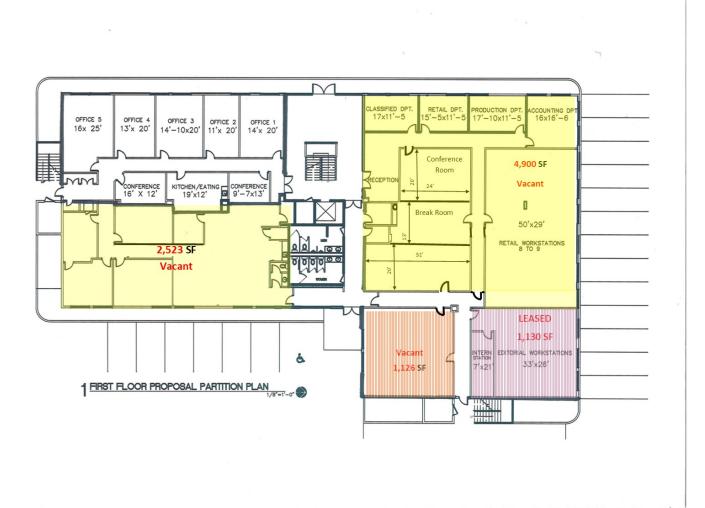

## Floor Plan:

#### 1st Floor space available

#### Spaces:

| Suite | Space<br>Available | Max<br>Contiguous | Price      | Date<br>Available | Description |
|-------|--------------------|-------------------|------------|-------------------|-------------|
| 100   | 4,900 SF           | 4,900 SF          | Negotiable | Now               | Office      |
| 110   | 1,126 SF           | 1,126 SF          | Negotiable | Now               | Office      |
| 120   | 2,523 SF           | 2,523 SF          | Negotiable | Now               | Office      |