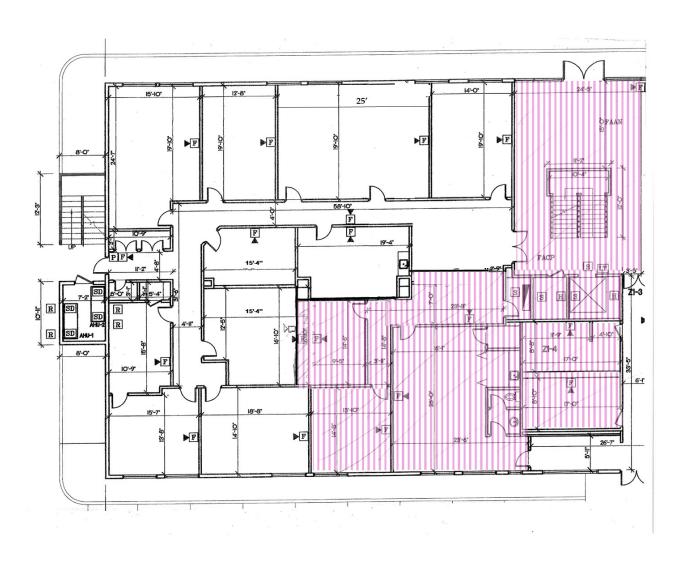

>Contiguous | Price      | Date<br>Available | Description |
|-------|--------------------|-------------------|------------|-------------------|-------------|
| 120   | 4,325 SF           | 4,325 SF          | Negotiable | Now               | Office      |

#### **Location Description:**

- · Two story, full service building
- Excellent location with I-4 visibility
- I-4 signage available
- Quick access to I-4, Lee Road, Fairbanks Ave., and US Highway 17-92
- Professionally landscaped



Commercial Sales & Leasing | Property Management | Project Development | Acquisitions & Dispositions | Construction Services Southeastern Realty Group, Inc. - 933 Lee Road Suite 400 - Orlando, FL 32810 - t: 407-629-5595 - f: 407-645-2035

# Floor Plan:

## 1st Floor space available

## Suite 120 4,325 SF