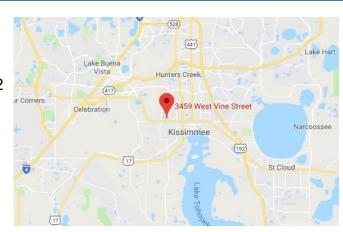

## Office Space for Lease

3483 W. Vine St. Kissimmee, Florida 34741 Property Details:

| •                 |                 |
|-------------------|-----------------|
| Rental Rate       | TBD             |
| Min. Divisible    | 967 RSF         |
| Max. Contiguous   | 967 RSF         |
| Property Type     | Office          |
| Property Sub-type | Office Building |

#### Location Description:

Excellent location access from Vine Street/ Hwy 192
Adjacent to shopping and restaurants
Ample Parking
Fed Ex and UPS drop box on property
T1 High speed internet available
1/2 mile from Kissimmee Executive Airport