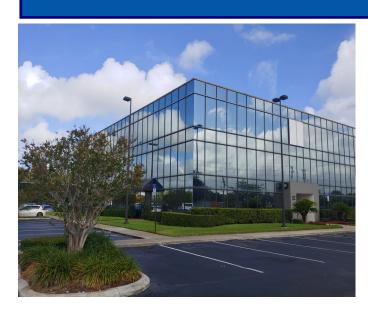

# Sun Plaza

## Office Space for Lease

3483 W. Vine St. Kissimmee, Florida 34741 Property Details:

| •                 |                 |
|-------------------|-----------------|
| Rental Rate       | TBD             |
| Min. Divisible    | 967 RSF         |
| Max. Contiguous   | 967 RSF         |
| Property Type     | Office          |
| Property Sub-type | Office Building |